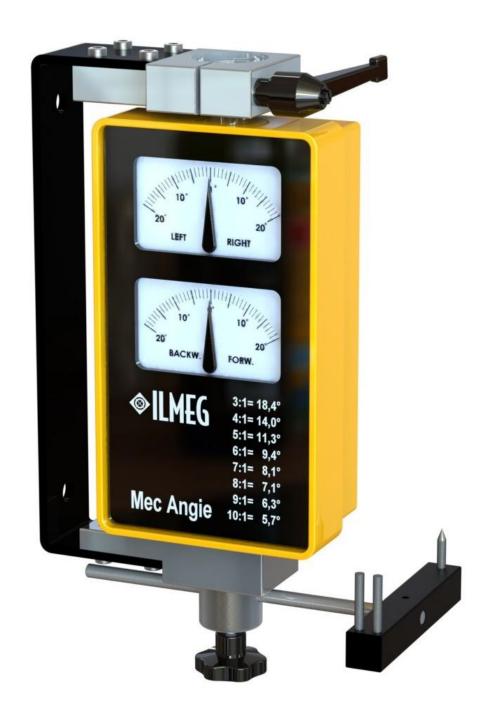

## **Mec Angie**

HEAVY DUTY MECHANICAL ANGLE INDICATOR FOR SURFACE DRILLING RIGS WITHOUT CABIN.

**Mec Angie** is a robust, highly accurate and reliable angle indicator for rock drilling rigs.

Mec Angie measures the left/right angle and the forward/backward angle.

As an entirely mechanical indicator, Mec Angie incorporates the following significant features:

- Only one part (the sensor and readout unit are both located in one box)
- Direct reading of analogue display
- No electric power needed
- No presetting of the angle
- Easy to read
- Quick and easy to install
- Very low maintenance cost